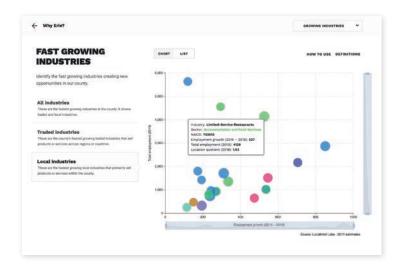

#### Chart

The interactive chart enables users to identify the fastest growing industries in your community between 2014 and 2019. Users can also analyze the current size of each industry and its location quotient.

### $\operatorname{I\!I}$ How to use the chart

The chart shows the fastest growing industries in your community between 2014 and 2019. Each circle represents one industry and by clicking on a circle, or hovering the mouse pointer over it, you can see details about the industry.

The chart allows you to analyze the fast growing industries using three attributes:

employment growth between 2014 and 2019 (horizontal x-axis of the chart)
total employment in 2019 (vertical y-axis of the chart)
location quotient (size of the circle)

When a circle is further to the right on the chart, it means the industry has experienced greater employment growth between 2014 and 2019. When a circle is higher on the chart, it means the industry has larger levels of employment in 2019.

For example, an industry located in the top right of the chart, would be a comparatively large industry that has experienced strong employment growth in recent years. An industry located in the bottom left of the chart is a smaller industry that has experienced modest levels of employment growth over the same period.

The tabs on the left allow users to perform specific analysis on their choice of traded, local or all industries. Finally, the scale of the chart can be adjusted by using the sliders on the horizontal and vertical axis.