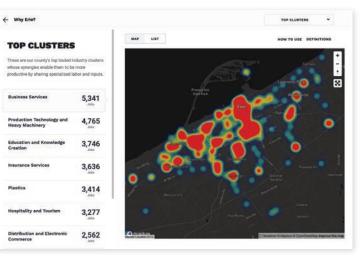

#### Map

The map shows the location and concentration of your economy's top traded clusters.

| Why Erie?                                                               |       |                                                                           |                                                                     |                                                                                                                                                                                                                               |                            | TOP CLU                                                  | ITERS V                                  |
|-------------------------------------------------------------------------|-------|---------------------------------------------------------------------------|---------------------------------------------------------------------|-------------------------------------------------------------------------------------------------------------------------------------------------------------------------------------------------------------------------------|----------------------------|----------------------------------------------------------|------------------------------------------|
| TOP CLUSTERS                                                            |       | MAP                                                                       | LIST                                                                |                                                                                                                                                                                                                               |                            | HOW TO U                                                 | SE DEFINITIONS                           |
| These are our county's top traded industry clusters                     |       | county's top traded industry clusters.                                    |                                                                     | Business Services                                                                                                                                                                                                             |                            |                                                          |                                          |
| hose synergies enable them to be<br>roductive by sharing specialized la |       | Descrip                                                                   | tier:                                                               | Firms in this cluster include establishment<br>business or to assist unreliated companies<br>such as consulting, legal services, facilitie<br>architectural services, and placement services<br>also present in this cluster. | . This incluits support se | des corporate headquarten<br>ervices, computer services, | Professional services<br>engineering and |
| lusiness Services                                                       | 5,341 | Industri<br>cluster.                                                      | es within the                                                       | The 33 industries in the cluster are listed to<br>the county. Note some industries within the                                                                                                                                 |                            |                                                          |                                          |
| roduction Technology and<br>leavy Machinery                             | 4,765 | -                                                                         | Industry                                                            |                                                                                                                                                                                                                               | NACE                       | Total employment (2019)                                  | Location quatient (2019)                 |
|                                                                         | 344   | 1 Telemarkering Bulsaus and Other Contact Centers.                        |                                                                     |                                                                                                                                                                                                                               |                            | 2,153                                                    | 6.54                                     |
| ducation and Knowledge                                                  |       |                                                                           | 2 Corporate, Subiolitary, and Regional Menaging Offices             |                                                                                                                                                                                                                               | \$81114                    | 977                                                      | 8.32                                     |
| reactor                                                                 | Ada   | 3 Administrative Management and General Management Consulting<br>Services |                                                                     | 541411                                                                                                                                                                                                                        | 601                        | 100                                                      |                                          |
| surance Services                                                        | 3,636 | 4 Custom Computer Programming Services                                    |                                                                     | 541511                                                                                                                                                                                                                        | 391                        | 841                                                      |                                          |
|                                                                         |       |                                                                           | Engineering Ser                                                     | witers                                                                                                                                                                                                                        | 541330                     | 264                                                      | 6.27                                     |
| lastics                                                                 | 3,414 |                                                                           | 4 Process, Physical Distribution, and Logistics Consulling Services |                                                                                                                                                                                                                               | 561414                     | 165                                                      |                                          |
|                                                                         | 10023 | 7                                                                         | Employment Pt                                                       | scenent Apendies                                                                                                                                                                                                              | 501311                     | 101                                                      | 0.58                                     |
| lospitality and Tourism                                                 | 3,277 |                                                                           | 8 Contractor: Systems Design Services                               |                                                                                                                                                                                                                               | 541512                     | 129                                                      | 8.16                                     |
|                                                                         |       |                                                                           | All Other Profes                                                    | etonal, Scientific, and Technical Services                                                                                                                                                                                    | 541990                     | 85                                                       | 6.79                                     |
| Section and Electronic                                                  | 2,562 | 10                                                                        | All Other Legal                                                     | Invices                                                                                                                                                                                                                       | \$41199                    | 79                                                       | 1.78                                     |

#### $\mathbf{d}$ How to use the map

The map shows the location and concentration of your economy's top traded clusters. The largest traded clusters in your community are then ranked by employment and the geographic location of the industries within each cluster is visualized by the heat map. Users can zoom in and out or maximize to view on a full screen.

By using the list, economic developers can identify the industries that make up the cluster and how many people each employs in your community. Note, some industries within the cluster may not have a presence in your area, which gives economic developers an opportunity to potentially "fill the gaps". Research has shown that clusters with a range of industries are stronger than clusters dominated by one or two large firms.