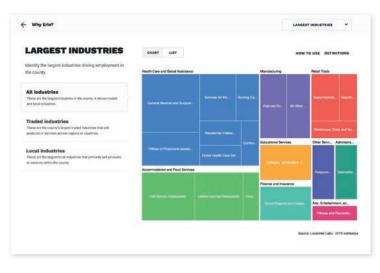

#### Chart

The chart highlights the industries that support the largest number of total jobs in your community.

| Why Erie?                                                                                                                              |                                                                   |         | LARGEST IN              | IDUSTRIES -              |
|----------------------------------------------------------------------------------------------------------------------------------------|-------------------------------------------------------------------|---------|-------------------------|--------------------------|
| LARGEST INDUSTRIES                                                                                                                     | CHART LIST                                                        |         | HOW TO                  | USE DEFINITIONS          |
| sentify the largest industries driving employment in<br>he county.                                                                     | Rack Industry                                                     | NACS    | Total angleyeast (2019) | Location gustient (2214) |
|                                                                                                                                        | T General Medical and Surgical Hospitals                          | 622116  | 5,625                   | 1.18                     |
| All industries<br>Twise are the largest industries in the county. It shows traded                                                      | 2 Pull-Benke Restaurte                                            | 722511  | 4,553                   | 0.98                     |
| and local industries.                                                                                                                  | 3 Länded Service Restaurants                                      | 722913  | 4,129                   | 1.03                     |
| Traded industries<br>These are the country's largest traded industries that sell<br>products or exercises across regions or countries. | 4 Colleges, Universities, and Professional Schools                | 611315  | 3.364                   | 2.24                     |
|                                                                                                                                        | 8 Direct Property and Casualty Insurance Carters                  | \$24125 | 3,278                   | 6.75                     |
|                                                                                                                                        | 6 Offices of Physiolane (except Mental Health Specializes)        | 623111  | 3,229                   | 3.39                     |
| Local industries<br>These on the import local industries that primarily set products<br>or sensors within the county                   | 7 Rainpad Rolling Stock Manufacturing                             | 336910  | 2,955                   | 134.63                   |
|                                                                                                                                        | 8 Services for the Eddely and Persons with Disabilities           | 624125  | 2,870                   | 2.54                     |
|                                                                                                                                        | 9 Al Other Practice Product Manufacturing                         | 329199  | 2,661                   | 8.12                     |
|                                                                                                                                        | 10 Supermarkets and Other Grocery (incospt Convenience) Stores    | 445110  | 2,301                   | 0.07                     |
|                                                                                                                                        | 11 Religious Organizations                                        | #10110  | 2,764                   | 1.42                     |
|                                                                                                                                        | 12 Telematering Bureaus and Other Contact Centers                 | 861422  | 2,163                   | 6.54                     |
|                                                                                                                                        | 13 Nursing Care Facilities (Skilled Nursing Facilities)           | 623112  | 1,800                   | 1.27                     |
|                                                                                                                                        | 14 Residential Intellectual and Developmental Deability Pacifices | 623210  | 1,716                   | 243                      |
|                                                                                                                                        | 18 Fitness and Recreational Sports Centers                        | 712942  | 1,510                   | 1.08                     |

#### $\operatorname{III}$ How to use the chart

The chart highlights the industries that support the largest number of total jobs in your community. Each box represents the industry that is identified in the label and by clicking on a box, or hovering the mouse pointer over it, you can see the following details:

- Sector
- Industry
- NAICS code
- Employment in 2019
- Location quotient in 2019

The size of each box correlates to the number of people employed by that industry in your community. Bigger boxes indicate that a greater number of total jobs are being supported by that industry. The tool enables analysis to be done for traded, local or all industries.