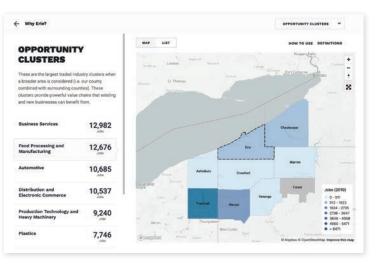

### **OPPORTUNITY CLUSTERS**

This module identifies the largest traded clusters in the broader region to help uncover new opportunities for businesses and economic developers.

#### <sup>(2) ※</sup> Why this information is useful for economic developers

Economic developers can potentially diversify and strengthen their local economy by supporting the growth of industry clusters. This is known as cluster-based economic development and in the right circumstances, it can increase productivity, innovation and economic growth.

This module makes it easier to identify the largest clusters (by employment) across the broader region surrounding your location. This is valuable information because strong clusters in neighboring areas can help support and grow your economy.

Even if a particular cluster isn't prevalent in your community you can potentially leverage the strength of regional clusters to identify new opportunities. This type of interaction and cooperation can help to strengthen and diversify your economy while increasing regional interconnectivity.

Furthermore, the list in this module can be used to analyze the type, size and concentration of industries in each cluster. For example, the list may show that some industries within your neighbor's cluster may not exist, which may present an opportunity for your community to "fill the gap".

Please remember this tool is a starting point and further detailed research should be undertaken to confirm which clusters are well suited to your community. This could include considerations involving location and legacy as well as existing and potential strengths.